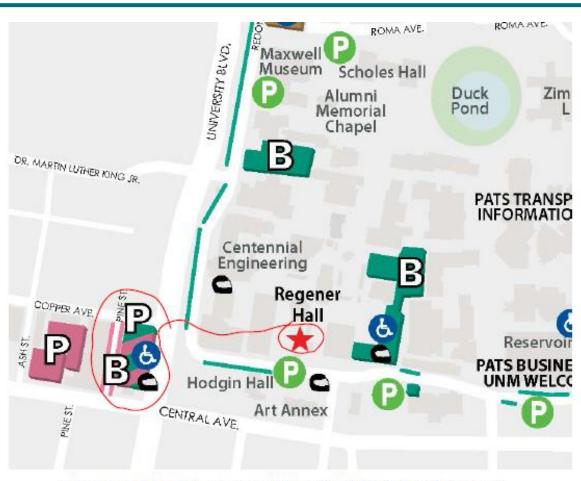

## SPRING LECTURE DEMONSTRATION SHOW

Wednesday March 16, 2016, 7-8 pm

THE UNIVERSITY of NEW MEXICO

AFTER 6 PM THERE IS FREE PARKING IN "B/P-LOT"

ON THE NORTHWEST CORNER OF UNIVERSITY BLVD AND CENTRAL AVE, 0.2 MILES
FROM REGENER HALL