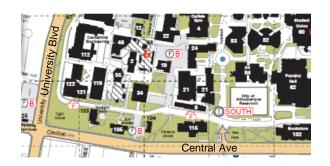

## SPRING LECTURE DEMONSTRATION SHOW

Wednesday March 16, 2016, 7-8 pm

THE UNIVERSITY of NEW MEXICO

AFTER 6 PM THERE IS FREE PARKING IN "B/P-LOT"

ON THE NORTHWEST CORNER OF UNIVERSITY BLVD AND CENTRAL AVE, 0.2 MILES
FROM REGENER HALL